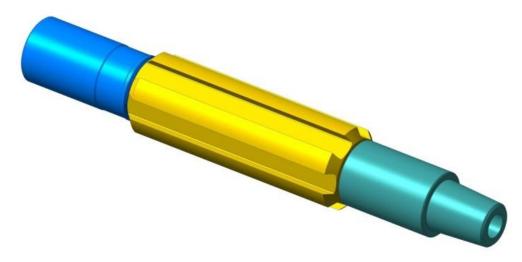

## **Tubular centralizer TsT**

The Tubular centralizer TsT is used for centralizing of coiled tubing tool assembling in tubing joint.

Fig. 2

The Tubular Centralizer presents an assembly of body, sub and centralizer. Centralizer can rotate around body axis. The tool can be used with changeable centralizers for different standard sizes of tubing joints.