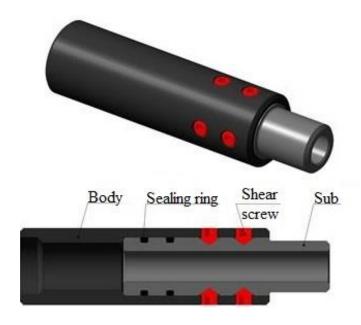

## **Mechanical Disconnector RM**

The Mechanical Disconnector RM is used for emergency disconnection of coiled tubing in a certain place in case of sticking and planned abandonment of equipment at the bottom hole. The Mechanical Disconnector RM consists of a body, sub for connection to the coiled tubing by means of shear screws. Sealing of connections is provided by rubber rings placed inside. In case of sticking and planned abandonment of equipment at the bottom hole it is necessary to create upward load to cut shear screws as a result the body comes from gearing with a sub.